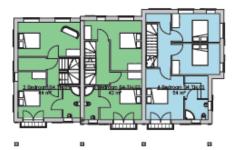

## Townhouse Floor plans

| :                 | Credgements raise don dolt-recessments<br>Medical streament<br>Parest to more                                                                                                                    |
|-------------------|--------------------------------------------------------------------------------------------------------------------------------------------------------------------------------------------------|
| Tre-de<br>density | Pre-sendous time determinent op de sendouden, det reference (te.<br>digners nebe tind the following blackfit and selder, det reference (te.<br>place nei been dissente diskung die denge process |
|                   |                                                                                                                                                                                                  |

| Area Schedule (Rentable) |           |        |
|--------------------------|-----------|--------|
| Number                   | Nome      | Area   |
| B3.TH.01                 | 4 Bedroom | 146 m² |
| B3.TH.02                 | 3 Bedroom | 111 m² |
| B3.TH.03                 | 3 Bedroom | 111 m² |
| B3.TH.04                 | 3 Bedroom | 116 m² |
| 84.TH.01                 | 3 Bedroom | 116 m² |
| 84.TH.02                 | 3 Bedroom | 111 m² |
| B4.TH.03                 | 4 Bedroom | 146 m² |