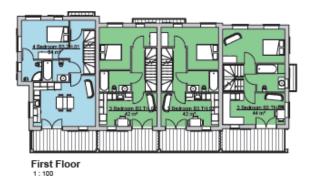

## Townhouse Floor plans

| :                 | Credgements raise don dolt-recessments<br>Medical streament<br>Parest to more                                                                                                                    |
|-------------------|--------------------------------------------------------------------------------------------------------------------------------------------------------------------------------------------------|
| Tre-de<br>density | Pre-sendous time determinent op de sendouden, det reference (te.<br>digners nebe tind the following blackfit and selder, det reference (te.<br>place nei been dissente diskung die denge process |
|                   |                                                                                                                                                                                                  |

| Area Schedule (Rentable) |           |        |
|--------------------------|-----------|--------|
| Number                   | Nome      | Area   |
| B3.TH.01                 | 4 Bedroom | 146 m² |
| B3.TH.02                 | 3 Bedroom | 111 m² |
| B3.TH.03                 | 3 Bedroom | 111 m² |
| B3.TH.04                 | 3 Bedroom | 116 m² |
| 84.TH.01                 | 3 Bedroom | 116 m² |
| 84.TH.02                 | 3 Bedroom | 111 m² |
| B4.TH.03                 | 4 Bedroom | 146 m² |