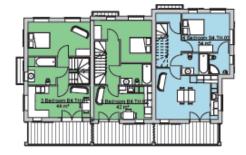

## Townhouse Floor plans

| :                 | Credgements raise don dolt-recessments<br>Medical streament<br>Parest to more                                                                                                                    |
|-------------------|--------------------------------------------------------------------------------------------------------------------------------------------------------------------------------------------------|
| Tre-de<br>density | Pre-sendous time determinent op de sendouden, det reference (te.<br>digners nebe tind the following blackfit and selder, det reference (te.<br>place nei been dissente diskung die denge process |
|                   |                                                                                                                                                                                                  |

| Area Schedule (Rentable) |           |        |
|--------------------------|-----------|--------|
| Number                   | Nome      | Area   |
| B3.TH.01                 | 4 Bedroom | 146 m² |
| B3.TH.02                 | 3 Bedroom | 111 m² |
| B3.TH.03                 | 3 Bedroom | 111 m² |
| B3.TH.04                 | 3 Bedroom | 116 m² |
| 84.TH.01                 | 3 Bedroom | 116 m² |
| 84.TH.02                 | 3 Bedroom | 111 m² |
| B4.TH.03                 | 4 Bedroom | 146 m² |