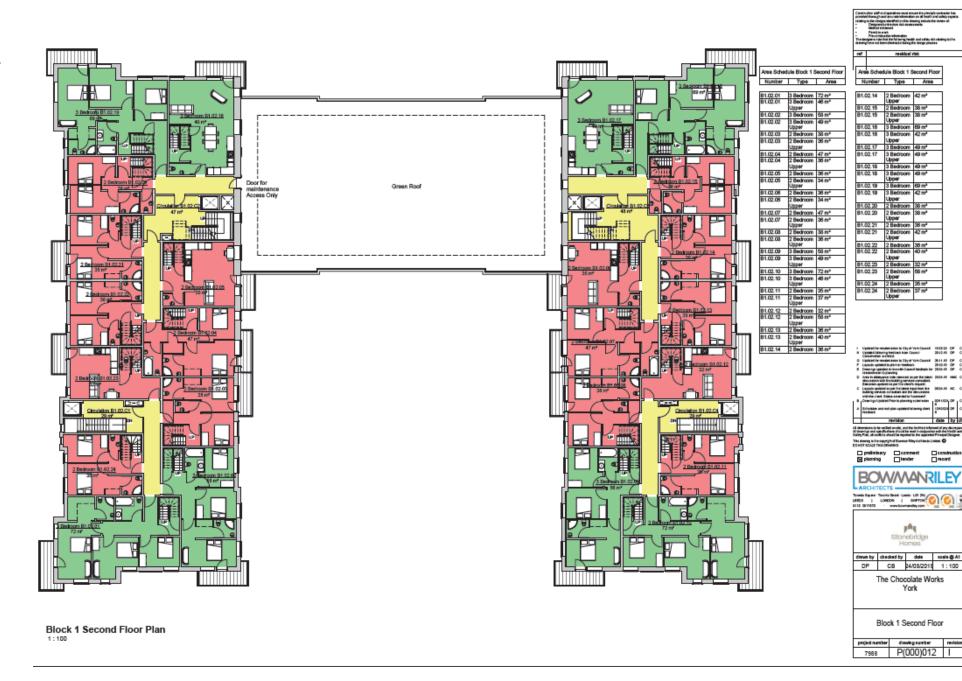

Badroom | 27 m2 |

| B1.01.02 | 2 Bedroom | 71 m² |
|----------|-----------|-------|
| B1.01.03 | 1 Bedroom | 46 m² |
| B1.01.04 | 2 Bedroom | 81 m² |
| B1.01.05 | 2 Bedroom | 81 m² |
| B1.01.06 | 1 Bedroom | 46 m² |
| B1.01.07 | 2 Bedroom | 71 m² |
| B1.01.08 | 3 Bedroom | 86 m² |
| B1.01.09 | 2 Bedroom | 82 m² |
| B1.01.10 | 1 Bedroom | 48 m² |
| B1.01.11 | 3 Bedroom | 85 m² |
| B1.01.12 | 1 Bedroom | 65 m² |
| B1.01.13 | 1 Bedroom | 65 m² |
| B1.01.14 | 3 Bedroom | 85 m² |
| B1.01.15 | 1 Bedroom | 48 m² |
| B1.01.16 | 2 Bedroom | 82 m² |

Newto Square - Section State - Late Cult 2012 LBCS | LONCON | BOFFON ETID 201000 - were Sectionally uses

drawn by checked by date scale @ A1

DP C8 30/07/18 1:100 The Chocolate Works York

Block 1 First Floor

P(000)011 I

Block 1 Second Floor Plan



## Block 1 Third Floor Plan







 drawn by
 checked by
 date
 scale @ A1

 DP
 CB
 30/07/18
 1:100

The Chocolate Works York

Block 1 Third Floor

Block 1 Third Floor

#### Block 2 Ground Floor Plan



Block 2 Ground Floor plan

|          | Medical expresses<br>Francia in exerci                         |
|----------|----------------------------------------------------------------|
| Theore   | Processing the following tends and a first out of story button |
| distring | Personal learn districts of the design process.                |

| Number  | Type      | Area  |
|---------|-----------|-------|
| B2.G.01 | 3 Bedroom | 86 m² |
| B2.G.02 | 2 Bedroom | 72 m² |
| B2.G.03 | 2 Bedroom | 68 m² |
| B2.G.04 | 1 Bedroom | 57 m² |
| B2.G.05 | 1 Bedroom | 55 m² |
| B2.G.06 | 2 Bedroom | 69 m²