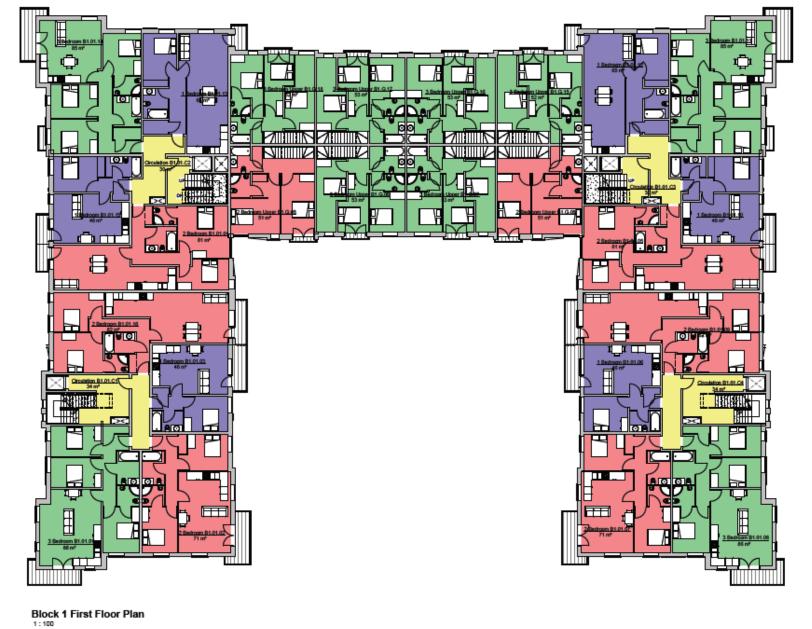

#### Block 1 First Floor Plan

| Number   | Type      | Area  |
|----------|-----------|-------|
| B1.01.01 | 3 Bedroom | 86 m² |
| B1.01.02 | 2 Bedroom | 71 m² |
| B1.01.03 | 1 Bedroom | 46 m² |
| B1.01.04 | 2 Bedroom | 81 m² |
| B1.01.05 | 2 Bedroom | 81 m² |
| B1.01.06 | 1 Bedroom | 46 m² |
| B1.01.07 | 2 Bedroom | 71 m² |
| B1.01.08 | 3 Bedroom | 86 m² |
| B1 01 00 | 2 Badroom | 27 m2 |

| B1.01.02 | 2 Bedroom | 71 m² |
|----------|-----------|-------|
| B1.01.03 | 1 Bedroom | 46 m² |
| B1.01.04 | 2 Bedroom | 81 m² |
| B1.01.05 | 2 Bedroom | 81 m² |
| B1.01.06 | 1 Bedroom | 46 m² |
| B1.01.07 | 2 Bedroom | 71 m² |
| B1.01.08 | 3 Bedroom | 86 m² |
| B1.01.09 | 2 Bedroom | 82 m² |
| B1.01.10 | 1 Bedroom | 48 m² |
| B1.01.11 | 3 Bedroom | 85 m² |
| B1.01.12 | 1 Bedroom | 65 m² |
| B1.01.13 | 1 Bedroom | 65 m² |
| B1.01.14 | 3 Bedroom | 85 m² |
| B1.01.15 | 1 Bedroom | 48 m² |
| B1.01.16 | 2 Bedroom | 82 m² |

Newto Square - Section State - Late Cult 2012 LBCS | LONCON | BOFFON ETID 201000 - were Sectionally uses

drawn by checked by date scale @ A1

DP C8 30/07/18 1:100 The Chocolate Works York

Block 1 First Floor