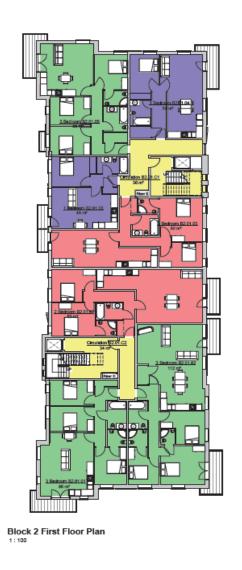

drawn by
 checked by
 date
 scale @ A1

 DP
 CB
 30/07/18
 1:100

The Chocolate Works York

Block 1 Third Floor

Block 1 Third Floor

#### Block 2 Ground Floor Plan



Block 2 Ground Floor plan

|          | Medical expresses<br>Francia in exerci                         |
|----------|----------------------------------------------------------------|
| Theore   | Processing the following tends and a first out of story button |
| distring | Personal learn districts of the design process.                |

| Number  | Type      | Area  |
|---------|-----------|-------|
| B2.G.01 | 3 Bedroom | 86 m² |
| B2.G.02 | 2 Bedroom | 72 m² |
| B2.G.03 | 2 Bedroom | 68 m² |
| B2.G.04 | 1 Bedroom | 57 m² |
| B2.G.05 | 1 Bedroom | 55 m² |
| B2.G.06 | 2 Bedroom | 69 m² |



#### Block 2 First Floor Plan







#### Block 2 Second Floor Plan



Block 2 Second Floor Plan 1:100

Controller sidf and quadres and ensure trapholor software has provided from placed and ensure trapholor and fraction of souther special provided from the southern southern and fraction of southern southern and the southern southern and the southern southern and the southern southern southern and the southern southern and the southern southern and the southern s

Area Schedule Block 2 Second Floor Number Type Area

| B2.02.01 | 3 Bedroom          | 72 m² |
|----------|--------------------|-------|
| B2.02.01 | 3 Bedroom<br>Upper | 46 m² |
| 82.02.02 | 3 Bedroom          | 59 m² |
| B2 02 02 | 3 Bedroom<br>Upper | 49 m² |
| 82.02.03 | 2 Bedroom          | 38 m² |
| B2.02.03 | 2 Bedroom<br>Upper | 36 m² |
| B2.02.04 | 2