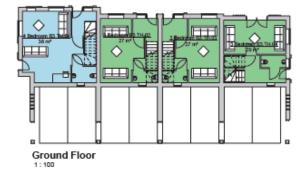

## Townhouse Floor plans

| :                 | Credgements raise don dolt-recessments<br>Medical streament<br>Parest to more                                                                                                                    |
|-------------------|--------------------------------------------------------------------------------------------------------------------------------------------------------------------------------------------------|
| Tre-de<br>density | Pre-sendous time determinent op de sendouden, det reference (te.<br>digners nebe tind the following blackfit and selder, det reference (te.<br>place nei been dissente diskung die denge process |
|                   |                                                                                                                                                                                                  |

| Area Schedule (Rentable) |           |        |
|--------------------------|-----------|--------|
| Number                   | Nome      | Area   |
| B3.TH.01                 | 4 Bedroom | 146 m² |
| B3.TH.02                 | 3 Bedroom | 111 m² |
| B3.TH.03                 | 3 Bedroom | 111 m² |
| B3.TH.04                 | 3 Bedroom | 116 m² |
| 84.TH.01                 | 3 Bedroom | 116 m² |
| 84.TH.02                 | 3 Bedroom | 111 m² |
| B4.TH.03                 | 4 Bedroom | 146 m² |