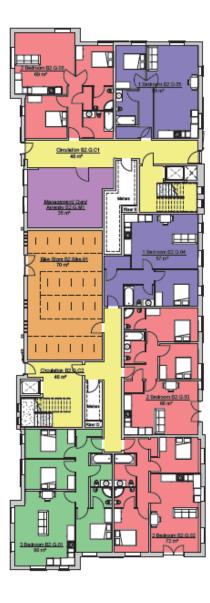

#### Block 2 Ground Floor Plan

Block 2 Ground Floor plan

|          | Medical expresses<br>Francia in exerci                         |
|----------|----------------------------------------------------------------|
| Theore   | Processing the following tends and a first out of story button |
| distring | Personal learn districts of the design process.                |

| Number  | Type      | Area  |
|---------|-----------|-------|
| B2.G.01 | 3 Bedroom | 86 m² |
| B2.G.02 | 2 Bedroom | 72 m² |
| B2.G.03 | 2 Bedroom | 68 m² |
| B2.G.04 | 1 Bedroom | 57 m² |
| B2.G.05 | 1 Bedroom | 55 m² |
| B2.G.06 | 2 Bedroom | 69 m² |