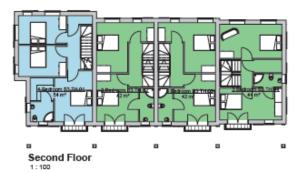

#### Block 2 Second Floor Plan

Block 2 Second Floor Plan 1:100

Controller sidf and quadres and ensure trapholor software has provided from placed and ensure trapholor and fraction of souther special provided from the southern southern and fraction of southern southern and the southern southern and the southern southern and the southern southern southern and the southern southern and the southern southern and the southern s

Area Schedule Block 2 Second Floor Number Type Area

| B2.02.01 | 3 Bedroom          | 72 m² |
|----------|--------------------|-------|
| B2.02.01 | 3 Bedroom<br>Upper | 46 m² |
| 82.02.02 | 3 Bedroom          | 59 m² |
| B2 02 02 | 3 Bedroom<br>Upper | 49 m² |
| 82.02.03 | 2 Bedroom          | 38 m² |
| B2.02.03 | 2 Bedroom<br>Upper | 36 m² |
| B2.02.04 | 2 Bedroom          | 46 m² |
| B2 02 04 | 2 Bedroom<br>Upper | 36 m² |
| 82.02.05 | 2 Bedroom          | 35 m² |
| B2.02.05 | 2 Bedroom<br>Upper | 34 m² |
| 82.02.08 | 3 Bedroom          | 43 m² |
| B2.02.08 | 3 Bedroom<br>Upper | 49 m² |
| B2.02.07 | 3 Bedroom          | 69 m² |
| B2.02.07 | 3 Bedroom<br>Upper | 42 m² |
| 82.02.08 | 2 Bedroom          | 37 m² |
| 82.02.08 | 2 Bedroom<br>Upper | 39 m² |
| 82.02.09 | 2 Bedroom          | 36 m² |
| B2.02.09 | 2 Bedroom<br>Upper | 42 m² |
| B2.02.10 | 2 Bedroom          | 36 m² |
| B2.02.10 | 2 Bedroom<br>Upper | 40 m² |
| 82.02.11 | 2 Bedroom          | 32 m² |
| B2.02.11 | 2 Bedroom<br>Upper | 58 m² |
| B2 02 12 | 2 Bedroom          | 35 m² |
| B2 02 12 | 2 Bedroom<br>Upper |       |