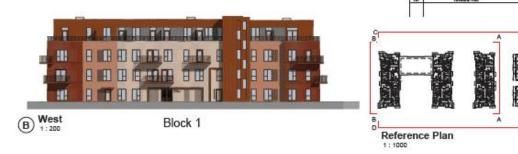

# Planning Committee - Thursday 13 August 2020

18/02582/FULM
Land South Of The Residence
Bishopthorpe Road

# View North along Bishopthorpe Rd



City of York Council Planning Committee -Thursday 13 August 2020



City of York Council Planning Committee -Thursday 13 August 2020









# Proposed Elevations







## Block 1 Ground Floor Plan



Block 1 Ground Floor Plan

| The dec | of transplante described measurements on all tends on transplante described in the description of the descri |
|---------|---------------------------------------------------------------------------------------------------------------------------------------------------------------------------------------------------------------------------------------------------------------------------------------------------------------------------------------------------------------------------------------------------------------------------------------------------------------------------------------------------------------------------------------------------------------------------------------------------------------------------