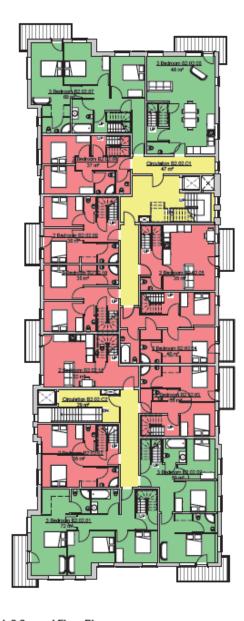

A1

 DP
 CB
 30/07/18
 1:100

The Chocolate Works York

Block 1 Third Floor

Block 1 Third Floor

#### Block 2 Ground Floor Plan



Block 2 Ground Floor plan

|          | Medical expresses<br>Francia in exerci                         |
|----------|----------------------------------------------------------------|
| Theore   | Processing the following tends and a first out of story button |
| distring | Personal learn districts of the design process.                |

| Number  | Type      | Area  |
|---------|-----------|-------|
| B2.G.01 | 3 Bedroom | 86 m² |
| B2.G.02 | 2 Bedroom | 72 m² |
| B2.G.03 | 2 Bedroom | 68 m² |
| B2.G.04 | 1 Bedroom | 57 m² |
| B2.G.05 | 1 Bedroom | 55 m² |
| B2.G.06 | 2 Bedroom | 69 m² |



#### Block 2 First Floor Plan







#### Block 2 Second Floor Plan



Block 2 Second Floor Plan 1:100

Controller sidf and quadres and ensure trapholor software has provided from placed and ensure trapholor and fraction of souther special provided from the southern southern and fraction of southern southern and the southern southern and the southern southern and the southern southern southern and the southern southern and the southern southern and the southern s

Area Schedule Block 2 Second Floor Number Type Area

| B2.02.01 | 3 Bedroom          | 72 m² |
|----------|--------------------|-------|
| B2.02.01 | 3 Bedroom<br>Upper | 46 m² |
| 82.02.02 | 3 Bedroom          | 59 m² |
| B2 02 02 | 3 Bedroom<br>Upper | 49 m² |
| 82.02.03 | 2 Bedroom          | 38 m² |
| B2.02.03 | 2 Bedroom<br>Upper | 36 m² |
| B2.02.04 | 2 Bedroom          | 46 m² |
| B2 02 04