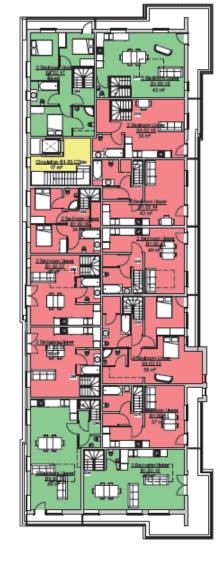

2 Bedroom | 71 m² |
|----------|-----------|-------|
| B1.01.03 | 1 Bedroom | 46 m² |
| B1.01.04 | 2 Bedroom | 81 m² |
| B1.01.05 | 2 Bedroom | 81 m² |
| B1.01.06 | 1 Bedroom | 46 m² |
| B1.01.07 | 2 Bedroom | 71 m² |
| B1.01.08 | 3 Bedroom | 86 m² |
| B1.01.09 | 2 Bedroom | 82 m² |
| B1.01.10 | 1 Bedroom | 48 m² |
| B1.01.11 | 3 Bedroom | 85 m² |
| B1.01.12 | 1 Bedroom | 65 m² |
| B1.01.13 | 1 Bedroom | 65 m² |
| B1.01.14 | 3 Bedroom | 85 m² |
| B1.01.15 | 1 Bedroom | 48 m² |
| B1.01.16 | 2 Bedroom | 82 m² |

Newto Square - Section State - Late Cult 2012 LBCS | LONCON | BOFFON ETID 201000 - were Sectionally uses

drawn by checked by date scale @ A1

DP C8 30/07/18 1:100 The Chocolate Works York

Block 1 First Floor

P(000)011 I

Block 1 Second Floor Plan



## Block 1 Third Floor Plan







 drawn by
 checked by
 date
 scale @ A1

 DP
 CB
 30/07/18
 1:100

The Chocolate Works York

Block 1 Third Floor

Block 1 Third Floor

#### Block 2 Ground Floor Plan



Block 2 Ground Floor plan

|          | Medical expresses<br>Francia in exerci                         |
|----------|----------------------------------------------------------------|
| Theore   | Processing the following tends and a first out of story button |
| distring | Personal learn districts of the design process.                |

| Number  | Type      | Area  |
|---------|-----------|-------|
| B2.G.01 | 3 Bedroom | 86 m² |
| B2.G.02 | 2 Bedroom | 72 m² |
| B2.G.03 | 2 Bedroom | 68 m² |
| B2.G.04 | 1 Bedroom | 57 m² |
| B2.G.05 | 1 Bedroom | 55 m² |
| B2.G.06 | 2 Bedroom | 69 m² |



#### Block 2 First Floor Pla