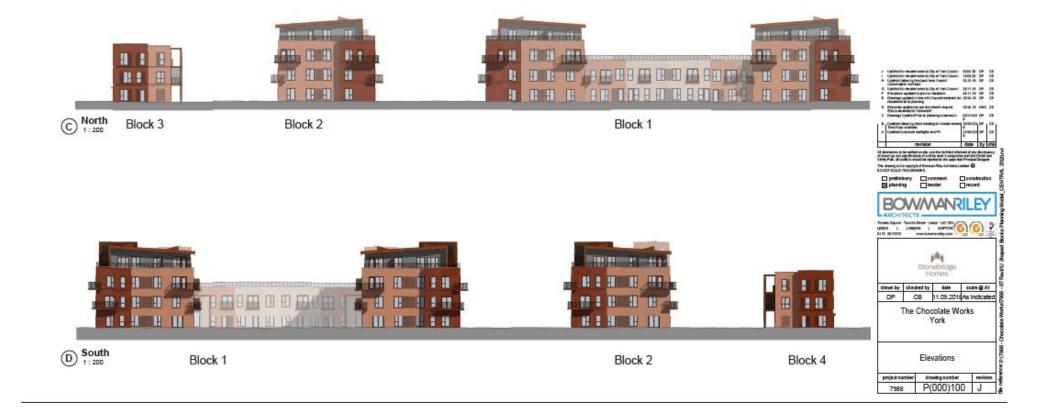

# View North along Bishopthorpe Rd

City of York Council Planning Committee -Thursday 13 August 2020

City of York Council Planning Committee -Thursday 13 August 2020

# Proposed Elevations