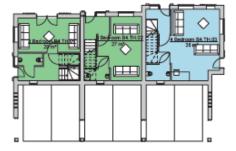

## Townhouse Floor plans

| :                 | Credgements raise don dolt-recessments<br>Medical streament<br>Parest to more                                                                                                                    |
|-------------------|--------------------------------------------------------------------------------------------------------------------------------------------------------------------------------------------------|
| Tre-de<br>density | Pre-sendous time determinent op de sendouden, det reference (te.<br>digners nebe tind the following blackfit and selder, det reference (te.<br>place nei been dissente diskung die denge process |
|                   |                                                                                                                                                                                                  |

| Area Schedule (Rentable) |           |        |
|--------------------------|-----------|--------|
| Number                   | Nome      | Area   |
| B3.TH.01                 | 4 Bedroom | 146 m² |
| B3.TH.02                 | 3 Bedroom | 111 m² |
| B3.TH.03                 | 3 Bedroom | 111 m² |
| B3.TH.04                 | 3 Bedroom | 116 m² |
| 84.TH.01                 | 3 Bedroom | 116 m² |
| 84.TH.02                 | 3 Bedroom | 111 m² |
| B4.TH.03                 | 4 Bedroom | 146 m² |