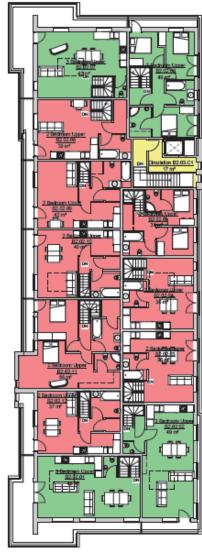

#### Block 2 Second Floor Plan

Block 2 Second Floor Plan 1:100

Controller sidf and quadres and ensure trapholor software has provided from placed and ensure trapholor and fraction of souther special provided from the southern southern and fraction of southern southern and the southern southern and the southern southern and the southern southern southern and the southern southern and the southern southern and the southern s

Area Schedule Block 2 Second Floor Number Type Area

| B2.02.01 | 3 Bedroom          | 72 m² |
|----------|--------------------|-------|
| B2.02.01 | 3 Bedroom<br>Upper | 46 m² |
| 82.02.02 | 3 Bedroom          | 59 m² |
| B2 02 02 | 3 Bedroom<br>Upper | 49 m² |
| 82.02.03 | 2 Bedroom          | 38 m² |
| B2.02.03 | 2 Bedroom<br>Upper | 36 m² |
| B2.02.04 | 2 Bedroom          | 46 m² |
| B2 02 04 | 2 Bedroom<br>Upper | 36 m² |
| 82.02.05 | 2 Bedroom          | 35 m² |
| B2.02.05 | 2 Bedroom<br>Upper | 34 m² |
| 82.02.08 | 3 Bedroom          | 43 m² |
| B2.02.08 | 3 Bedroom<br>Upper | 49 m² |
| B2.02.07 | 3 Bedroom          | 69 m² |
| B2.02.07 | 3 Bedroom<br>Upper | 42 m² |
| 82.02.08 | 2 Bedroom          | 37 m² |
| 82.02.08 | 2 Bedroom<br>Upper | 39 m² |
| 82.02.09 | 2 Bedroom          | 36 m² |
| B2.02.09 | 2 Bedroom<br>Upper | 42 m² |
| B2.02.10 | 2 Bedroom          | 36 m² |
| B2.02.10 | 2 Bedroom<br>Upper | 40 m² |
| 82.02.11 | 2 Bedroom          | 32 m² |
| B2.02.11 | 2 Bedroom<br>Upper | 58 m² |
| B2 02 12 | 2 Bedroom          | 35 m² |
| B2 02 12 | 2 Bedroom<br>Upper |       |